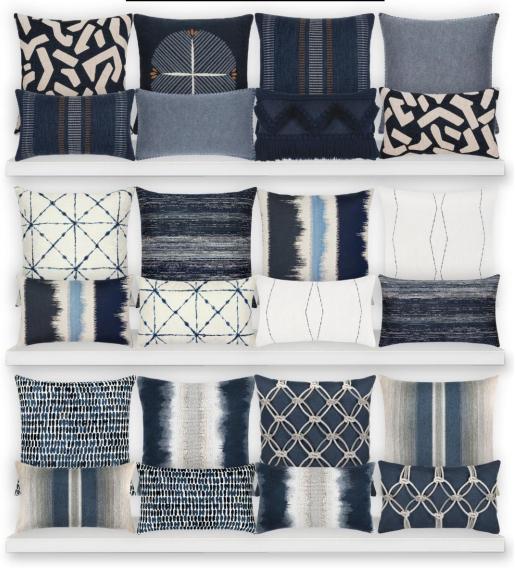

### **Decor 6' Solution**

- Price per unit \$725\*
- Sales Tax \$57
- Installation \$205
- Shipping Fee per unit \$75

\*Includes 12 risers, brackets and shelving (sales tax may vary based on state)