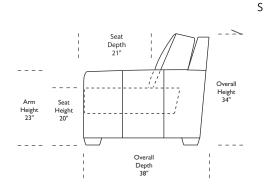

### LIS-SO3-ST

\*Note: arm height for this frame is measured at the highest point of the arm.

Scale: 1/8 inch = 1 foot All dimensions are approximate and subject to change. Specify components from the sitting position. V.09.10.16