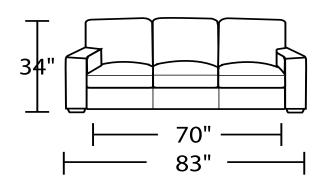

### LIS-SO3-ST

\*Note: arm height for this frame is measured at the highest point of the arm.

Scale: 1/8 inch = 1 foot All dimensions are approximate and subject to change. Specify components from the sitting position. V.09.10.16