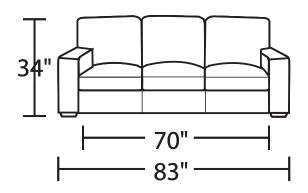

# **AMERICAN** LEATHER® CLASSICS COLLECTION

#### Standard Features:

Advanced unidirectional suspension system Premium high-density, high-resiliency foam seats

Double-needle top stitching

Loose back & seat cushions

#### **Options**

Wood legs available in Acorn, Espresso or Walnut finish

Premium high-density, high-resiliency foam encased in down seats

Extra firm premium high-density, high-resiliency foam encased in down seats

Extra firm premium high-density, high-resiliency foam seats

### CSN-SO3-ST



#### KAD-SO3-ST



## **SVY-SO3-ST**



### LIS-SO3-ST





\*Note: arm height for this frame is measured at the highest point of the arm.



Scale: 1/8 inch = 1 foot All dimensions are approximate and subject to change. Specify components from the sitting position. V.09.10.16