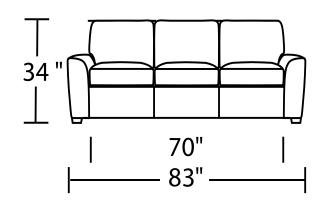

# **AMERICAN** LEATHER® CLASSICS COLLECTION

#### Standard Features:

Advanced unidirectional suspension system Premium high-density, high-resiliency foam seats

Double-needle top stitching

Loose back & seat cushions

#### **Options**

Wood legs available in Acorn, Espresso or Walnut finish

Premium high-density, high-resiliency foam encased in down seats

Extra firm premium high-density, high-resiliency foam encased in down seats

Extra firm premium high-density, high-resiliency foam seats

### CSN-SO3-ST



#### KAD-SO3-ST



## **SVY-SO3-ST**



### LIS-SO3-ST





\*Note: arm height for this frame is measured at the highest point of the arm.



Scale: 1/8 inch = 1 foot All dimensions are approximate and subject to change. Specify components from the sitting position. V.09.10.16