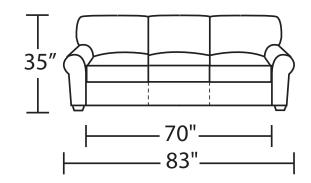

# **AMERICAN** LEATHER® CLASSICS COLLECTION

#### Standard Features:

Advanced unidirectional suspension system Premium high-density, high-resiliency foam seats

Double-needle top stitching

Loose back & seat cushions

#### **Options**

Wood legs available in Acorn, Espresso or Walnut finish

Premium high-density, high-resiliency foam encased in down seats

Extra firm premium high-density, high-resiliency foam encased in down seats

Extra firm premium high-density, high-resiliency foam seats

### CSN-SO3-ST



#### KAD-SO3-ST



## **SVY-SO3-ST**



### LIS-SO3-ST





\*Note: arm height for this frame is measured at the highest point of the arm.



Scale: 1/8 inch = 1 foot All dimensions are approximate and subject to change. Specify components from the sitting position. V.09.10.16