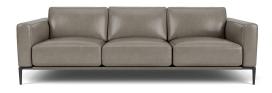

### LONDON

HIGH LEG
Height 29" | Depth 41" | Seat Depth 23"
Width Varies by Configuration

LOW LEG
Height 29" | Depth 41" | Seat Depth 23"
Width Varies by Configuration