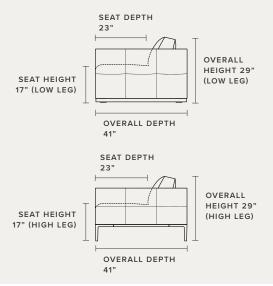

### BARCELONA

HIGH LEG
Height 29" | Depth 41" | Seat Depth 23"
Width Varies by Configuration

LOW LEG
Height 29" | Depth 41" | Seat Depth 23"
Width Varies by Configuration

COPENHAGEN

HIGH LEG
Height 29" | Depth 41" | Seat Depth 23"
Width Varies by Configuration

### LONDON

HIGH LEG
Height 29" | Depth 41" | Seat Depth 23"
Width Varies by Configuration

LOW LEG
Height 29" | Depth 41" | Seat Depth 23"
Width Varies by Configuration

### MANHATTAN

HIGH LEG
Height 29" | Depth 41" | Seat Depth 23"
Width Varies by Configuration