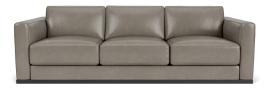

### BARCELONA

HIGH LEG
Height 29" | Depth 41" | Seat Depth 23"
Width Varies by Configuration

LOW LEG
Height 29" | Depth 41" | Seat Depth 23"
Width Varies by Configuration

COPENHAGEN

HIGH LEG
Height 29" | Depth 41" | Seat Depth 23"
Width Varies by Configuration