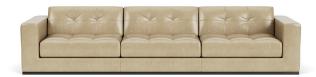

### BARCELONA

HIGH LEG
Height 29" | Depth 41" | Seat Depth 23"
Width Varies by Configuration

LOW LEG
Height 29" | Depth 41" | Seat Depth 23"
Width Varies by Configuration

COPENHAGEN

HIGH LEG
Height 29" | Depth 41" | Seat Depth 23"
Width Varies by Configuration