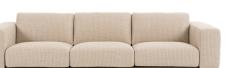

### MANHATTAN

HIGH LEG
Height 29" | Depth 41" | Seat Depth 23"
Width Varies by Configuration