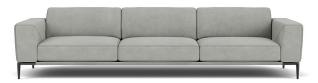

### **POPULAR CONFIGURATIONS**

Built on the foundation of innovation, style, and speed; we remain firmly rooted in our heritage. AMERICAN LEATHER brings you impeccable European craftsmanship from our state-of-the-art headquarters in Dallas, Texas. From the revolutionary COMFORT AIR™ to the world-renowned COMFORT SLEEPER®, we invite you to experience pure excellence.

### BARCELONA

HIGH LEG
Height 29" | Depth 41" | Seat Depth 23"
Width Varies by Configuration

LOW LEG
Height 29" | Depth 41" | Seat Depth 23"
Width Varies by Configuration

COPENHAGEN

HIGH LEG
Height 29" | Depth 41" | Seat Depth 23"
Width Varies by Configuration