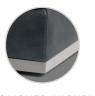

### **FEATURES & OPTIONS**

- Four unique styles
- Identical metal base detail on high leg options
- Identical plinth base detail on low leg options
- Consistent "sit" across all 4 styles
- Advanced unidirectional suspension system
- Premium high-density, high-resiliency foam seat cushions
- · Loose back and seat cushions
- Limited lifetime warranty on frame and suspension
- Manhattan offers contrast micro-welt with any cover at no charge
- Decorative stitch options for Copenhagen and London styles only

### LEG OPTIONS

ALUMINUM HIGH LEG

GLOSS BLACK

LOW PLINTH

GLOSS BLACK

GLOSS BRONZE

GLOSS BRONZE

POLISHED NICKEL