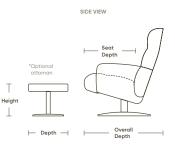

### handcrafted finishes

FOUR STAR BASE | POLISHED ALUMINUM

TULIP BASE | BRUSHED STAINLESS STEEL

DISC BASE | NATURAL WALNUT

FIXED LEGS | POLISHED NICKEL

FIXED LEGS | NATURAL WALNUT

| <b>SEAT DEPTH</b><br>20" - 22" |
|--------------------------------|
| <b>SEAT HEIGHT</b><br>19"      |

ARM HEIGHT

OVERALL HEIGHT

23" - 25"

38" - 39"

34″

OVERALL DEPTH OPEN

OVERALL DEPTH CLOSED

49" - 50"

OTTOMAN HEIGHT 16" DEPTH 17″ WIDTH 20″

Scan to view manual

Scan to view all recliners