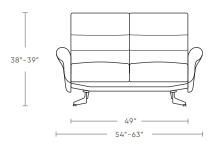

M



TULIP BASE | BRUSHED STAINLESS STEEL



DISC BASE | NATURAL WALNUT



FIXED LEGS | POLISHED NICKEL



FIXED LEGS | NATURAL WALNUT







| <b>SEAT DEPTH</b><br>20" - 22" |
|--------------------------------|
| <b>SEAT HEIGHT</b><br>19"      |

ARM HEIGHT

OVERALL HEIGHT

23" - 25"

38" - 39"

34″

OVERALL DEPTH OPEN

OVERALL DEPTH CLOSED

49" - 50"

OTTOMAN HEIGHT 16" DEPTH 17″ WIDTH 20″





Scan to view manual

Scan to view all recliners

#### SIMPLE AND EFFORTLESS

The compact Comfort Relax seamlessly combines a club-chair silhouette and effortless reclining motion, creating an inviting and comforting ambiance. Indulge in the profound relaxation offered by its deeper seat angle, and let your senses be swept away by an extraordinary level of comfort.



ADDITIONAL STYLES

LOVE SEAT





SOFA

#### MODERN LIFE WELL FURNISHED

Built on a rich culture of innovative craftsmanship, American Leather brings you impeccably-constructed, customizable modern pieces made in America. From the revolutionary Comfort Air™ to the world-renowned Comfort Sleeper®, American Leather is built for the people by the people.



SHOP COMFORT RELAX COLLECTION AT AMERICANLEATHER.COM

AMERICAN LEATHER

12.2023