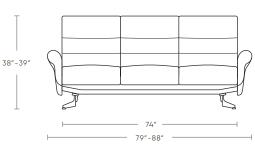

TULIP BASE | BRUSHED STAINLESS STEEL



DISC BASE | NATURAL WALNUT



FIXED LEGS | POLISHED NICKEL



FIXED LEGS | NATURAL WALNUT







| <b>SEAT DEPTH</b><br>20" - 22" |
|--------------------------------|
| <b>SEAT HEIGHT</b><br>19"      |

ARM HEIGHT

OVERALL HEIGHT

23" - 25"

38" - 39"

34″

OVERALL DEPTH OPEN

OVERALL DEPTH CLOSED

49" - 50"

OTTOMAN HEIGHT 16" DEPTH 17″ WIDTH 20″





Scan to view manual

Scan to view all recliners

#### SIMPLE AND EFFORTLESS

The compact Comfort Relax seamlessly combines a club-chair silhouette and effortless reclining motion, creating an inviting and comforting ambiance. Indulge in the profound relaxation offered by its deeper seat angle, and let your senses be swept away by an extraordinary level of comfort.



ADDITIONAL STYLES

LOVE SEAT





SOFA

#### MODERN LIFE WELL FURNISHED

Built on a rich culture of innovative craftsmanship, American Leather brings you impeccably-constructed, customizable modern pieces made in America. From the revolutionary Comfort Air™ to the world-renowned Comfort Sleeper®, American Leather is built for the people by the people.



SHOP COMFORT RELAX COLLECTION AT AMERICANLEATHER.COM

AMERICAN LEATHER

12.2023