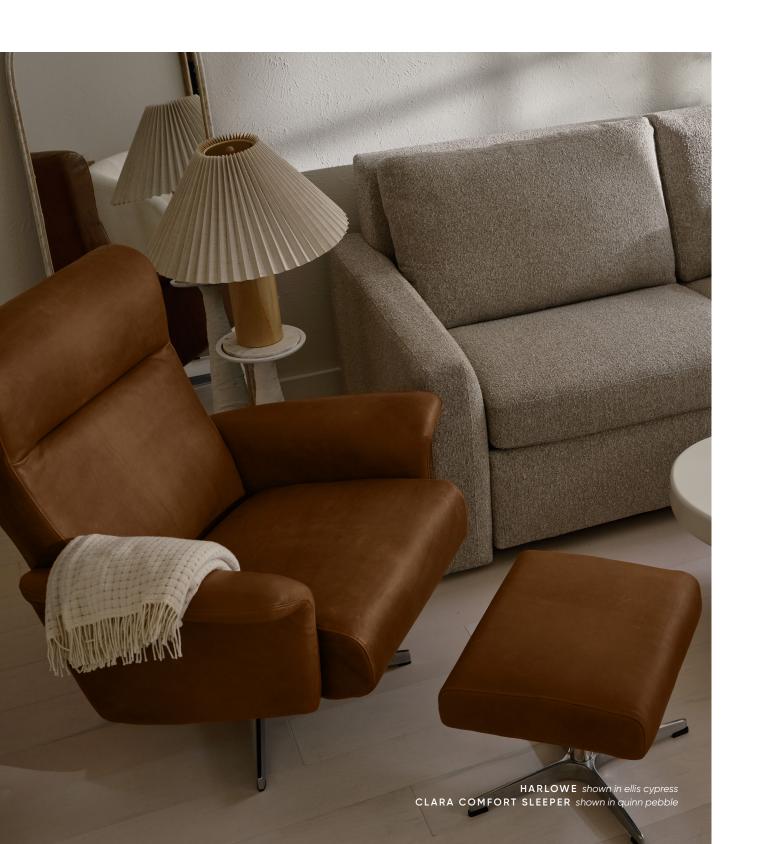

# COMFORT RELAX simple and effortless

#### SIMPLE AND EFFORTLESS

The compact Comfort Relax seamlessly combines a club-chair silhouette and effortless reclining motion, creating an inviting and comforting ambiance. Indulge in the profound relaxation offered by its deeper seat angle, and let your senses be swept away by an extraordinary level of comfort.