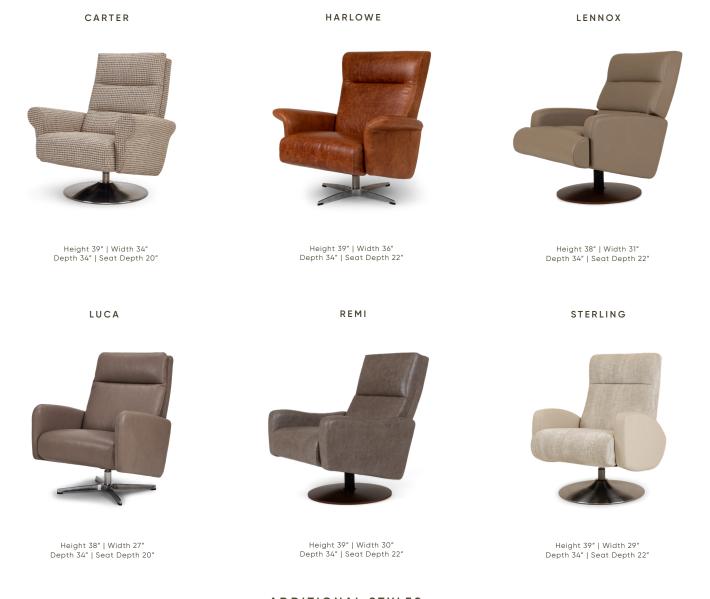

OUR STAR BASE | POLISHED ALUMINUM



TULIP BASE | BRUSHED STAINLESS STEEL



DISC BASE | NATURAL WALNUT



FIXED LEGS | POLISHED NICKEL



FIXED LEGS | NATURAL WALNUT







| <b>SEAT DEPTH</b><br>20" - 22" |
|--------------------------------|
| <b>SEAT HEIGHT</b><br>19"      |

ARM HEIGHT

OVERALL HEIGHT

23" - 25"

38" - 39"

34″

OVERALL DEPTH OPEN

OVERALL DEPTH CLOSED

49" - 50"

OTTOMAN HEIGHT 16" DEPTH 17″ WIDTH 20″





Scan to view manual

Scan to view all recliners

#### SIMPLE AND EFFORTLESS

The compact Comfort Relax seamlessly combines a club-chair silhouette and effortless reclining motion, creating an inviting and comforting ambiance. Indulge in the profound relaxation offered by its deeper seat angle, and let your senses be swept away by an extraordinary level of comfort.



ADDITIONAL STYLES

LOVE SEAT





SOFA

#### MODERN LIFE WELL FURNISHED

Built on a rich culture of innovative craftsmanship, American Leather brings you impeccably-constructed, customizable modern pieces made in America. From the revolutionary Comfort Air™ to the world-renowned Comfort Sleeper®, American Leather is built for the people by the people.



SHOP COMFORT RELAX COLLECTION AT AMERICANLEATHER.COM

AMERICAN LEATHER

12.2023