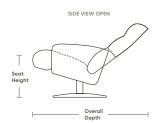

ARM HEIGHT

OVERALL HEIGHT

23" - 25"

38" - 39"

34″

OVERALL DEPTH OPEN

OVERALL DEPTH CLOSED

49" - 50"