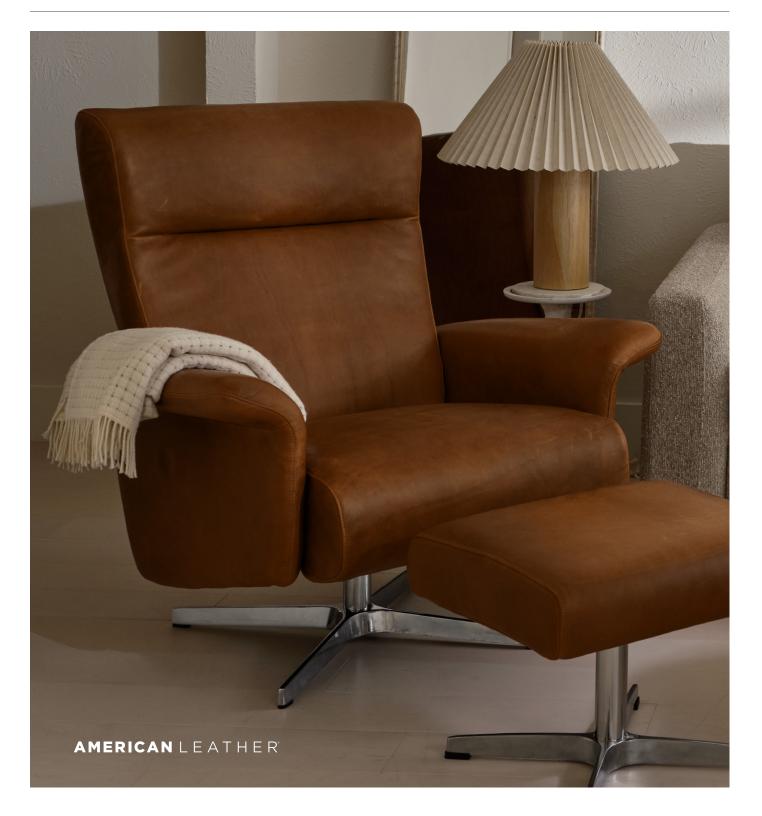

# COMFORT RELAX simple and effortless

#### SIMPLE AND EFFORTLESS

The compact Comfort Relax seamlessly combines a club-chair silhouette and effortless reclining motion, creating an inviting and comforting ambiance. Indulge in the profound relaxation offered by its deeper seat angle, and let your senses be swept away by an extraordinary level of comfort.

## features and options

- Simple and effortless lean-back reclining motion
- Compact silhouette with low overall height
- Offered in multiple base options: four-star, tulip base, or disc base
- Choose from hundreds of fabrics and leathers
- Matching ottoman available for each recliner style
- Limited lifetime warranty on the frame; 3-year warranty on the mechanism
- All styles available in love seat and sofa options