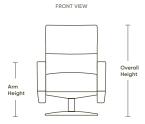

ARM HEIGHT

OVERALL HEIGHT

23" - 25"

38" - 39"

34″

OVERALL DEPTH OPEN

OVERALL DEPTH CLOSED

49" - 50"