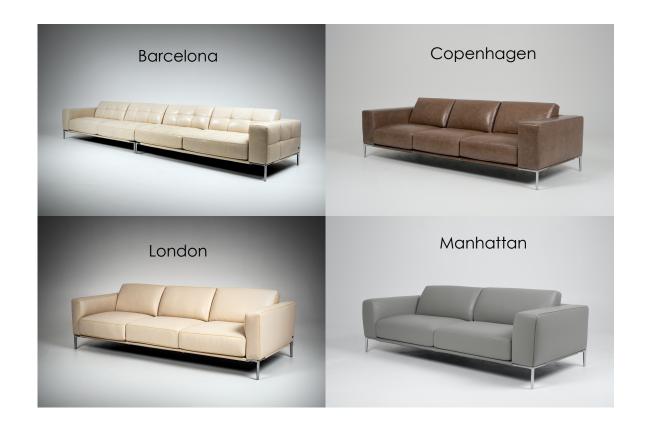

## **Metropolis Collection by American Leather**

- 2.2 High density foam cushions
- Each frame works off same metal base and chassis. Same arm height, seat height/depth, and back heat to be able to special order all four styles off 1 frame.
- Three aluminum metal leg/base options: polished, black, or bronze.
- Contrasting stitch detail available: Black, Brown, Charcoal, Cream, Espresso, Grey, Lemon, Pink, Royal, Scarlet, Tangerine or Teal thread color (noupcharge) available on all frames.
- Can be accented with decorative stitching details: blanket, cross hatched, double-needle, single-needle, or zig-zag stitch (up-charge of \$225) available on Copenhagen, London, and Sydney.
- Contrast micro-welt with any cover of your choice (noupcharge) available on Manhattan only.