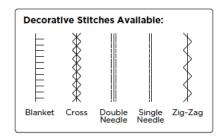

## **Metropolis Collection by American Leather**

- 2.2 High density foam cushions
- Each frame works off same metal base and chassis. Same arm height, seat height/depth, and back heat to be able to special order all four styles off 1 frame.
- Three aluminum metal leg/base options: polished, black, or bronze.
- Contrasting stitch detail available: Black, Brown, Charcoal, Cream, Espresso, Grey, Lemon, Pink, Royal, Scarlet, Tangerine or Teal thread color (noupcharge) available on all frames.
- Can be accented with decorative stitching details: blanket, cross hatched, double-needle, single-needle, or zig-zag stitch (up-charge of \$225) available on Copenhagen, London, and Sydney.
- Contrast micro-welt with any cover of your choice (noupcharge) available on Manhattan only.