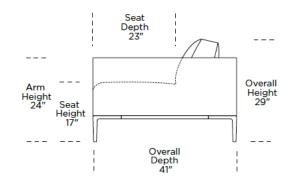

## **Metropolis Collection by American Leather**

- 2.2 High density foam cushions
- Each frame works off same metal base and chassis. Same arm height, seat height/depth, and back heat to be able to special order all four styles off 1 frame.
- Three aluminum metal leg/base options: polished, black, or bronze.
- Contrasting stitch detail available: Black, Brown, Charcoal, Cream, Espresso, Grey, Lemon, Pink, Royal, Scarlet, Tangerine or Teal thread color (noupcharge) available on all frames.
- Can be accented with decorative stitching details: blanket, cross hatched, double-needle, single-needle, or zig-zag stitch (up-charge of \$225) available on Copenhagen, London, and Sydney.
- Contrast micro-welt with any cover of your choice (noupcharge) available on Manhattan only.