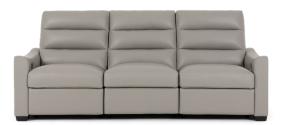

#### SPECS

SIDE VIEW

# Overall Depth

SIDE VIEW OPEN

SEAT DEPTH

23"

SEAT HEIGHT

19"

**ARM HEIGHT** 24" - 25"

OVERALL HEIGHT

/.1"

SEAT DEPTH OPEN

42"

OVERALL DEPTH

CLOSED

41"

OVERALL DEPTH

OPEN 66"