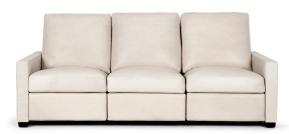

#### CAROLINA

Height 41" | Depth 41" | Seat Depth 23" Width varies by configuration

#### NAPA

Height 41" | Depth 41" | Seat Depth 23" Width varies by configuration

#### SARASOTA

Height 41" | Depth 41" | Seat Depth 23" Width varies by configuration

#### TENNESSEE

Height 41" | Depth 41" | Seat Depth 23" Width varies by configuration

#### VIRGINIA

Height 41" | Depth 41" | Seat Depth 23" Width varies by configuration