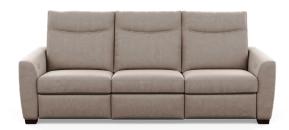

#### CAROLINA

Height 41" | Depth 41" | Seat Depth 23" Width varies by configuration

#### NAPA

Height 41" | Depth 41" | Seat Depth 23" Width varies by configuration

#### SARASOTA

Height 41" | Depth 41" | Seat Depth 23" Width varies by configuration

#### TENNESSEE

Height 41" | Depth 41" | Seat Depth 23" Width varies by configuration

#### VIRGINIA

Height 41" | Depth 41" | Seat Depth 23" Width varies by configuration