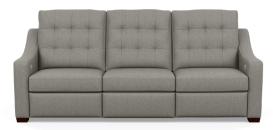

#### CAROLINA

Height 41" | Depth 41" | Seat Depth 23" Width varies by configuration

#### NAPA

Height 41" | Depth 41" | Seat Depth 23" Width varies by configuration

#### SARASOTA

Height 41" | Depth 41" | Seat Depth 23" Width varies by configuration

#### TENNESSEE

Height 41" | Depth 41" | Seat Depth 23" Width varies by configuration

#### VIRGINIA

Height 41" | Depth 41" | Seat Depth 23" Width varies by configuration