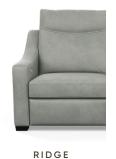

view all a-series

#### STYLE OPTIONS

The Style in Motion A-Series offers customization like no other motion sofa. Mix and match five arm styles with five back styles for the perfect look. A variety of sectional configurations with perfect-fit sleeper options elevate this motion series to a new level of versatile style.

#### CAROLINA



Height 41" | Depth 41" | Seat Depth 23" Width varies by configuration

#### NAPA



Height 41" | Depth 41" | Seat Depth 23" Width varies by configuration

#### SARASOTA



Height 41" | Depth 41" | Seat Depth 23" Width varies by configuration

#### TENNESSEE



Height 41" | Depth 41" | Seat Depth 23" Width varies by configuration

#### VIRGINIA



Height 41" | Depth 41" | Seat Depth 23" Width varies by configuration

#### 5 BACK STYLE OPTIONS



HILLS











VALLEY

PLAIN

### MODERN LIFE WELL FURNISHED

Built on a rich culture of innovative craftsmanship, American Leather brings you impeccably-constructed, customizable modern pieces made in America. From the revolutionary Comfort Air<sup>TM</sup> to the world-renowned Comfort Sleeper®, American Leather is built for the people by the people.