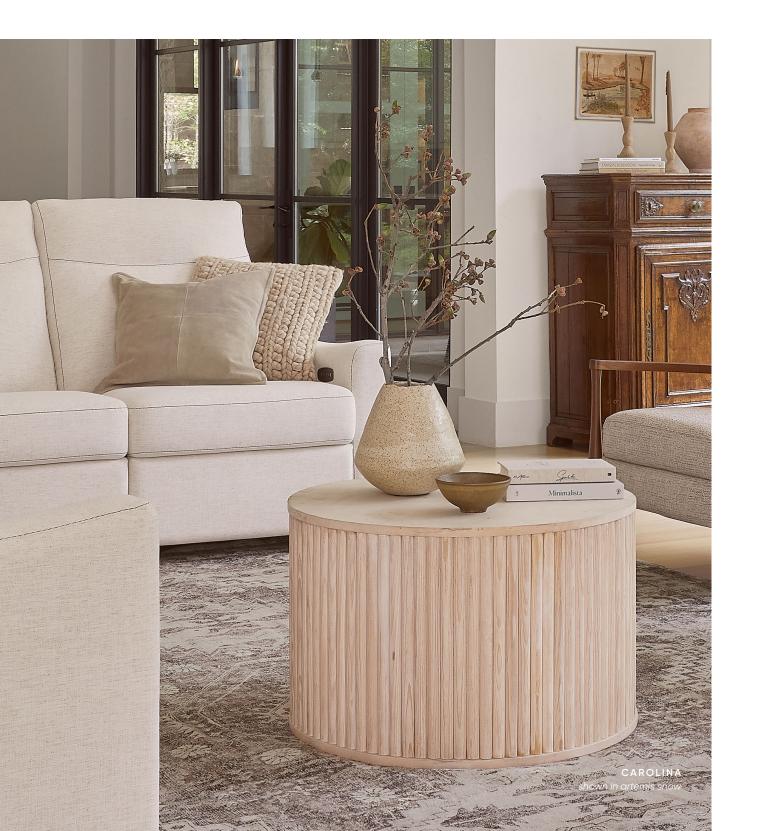

#### CAROLINA

Height 41" | Depth 41" | Seat Depth 23" Width varies by configuration