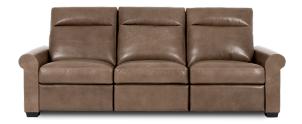

#### CAROLINA

Height 41" | Depth 41" | Seat Depth 23" Width varies by configuration

#### NAPA

Height 41" | Depth 41" | Seat Depth 23" Width varies by configuration

#### SARASOTA

Height 41" | Depth 41" | Seat Depth 23" Width varies by configuration

#### TENNESSEE

Height 41" | Depth 41" | Seat Depth 23" Width varies by configuration

#### VIRGINIA

Height 41" | Depth 41" | Seat Depth 23" Width varies by configuration