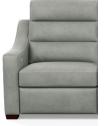

Scan to view all a-series

#### STYLE OPTIONS

The Style in Motion A-Series offers customization like no other motion sofa. Mix and match five arm styles with five back styles for the perfect look. A variety of sectional configurations with perfect-fit sleeper options elevate this motion series to a new level of versatile style.

#### CAROLINA



Height 41" | Depth 41" | Seat Depth 23" Width varies by configuration

#### NAPA



Height 41" | Depth 41" | Seat Depth 23" Width varies by configuration

#### SARASOTA



Height 41" | Depth 41" | Seat Depth 23" Width varies by configuration

#### TENNESSEE



Height 41" | Depth 41" | Seat Depth 23" Width varies by configuration

#### VIRGINIA



Height 41" | Depth 41" | Seat Depth 23" Width varies by configuration

#### 5 BACK STYLE OPTIONS



HILLS











VALLEY

PLAIN

### MODERN LIFE WELL FURNISHED

Built on a rich culture of innovative craftsmanship, American Leather brings you impeccably-constructed, customizable modern pieces made in America. From the revolutionary Comfort Air<sup>TM</sup> to the world-renowned Comfort Sleeper®, American Leather is built for the people by the people.