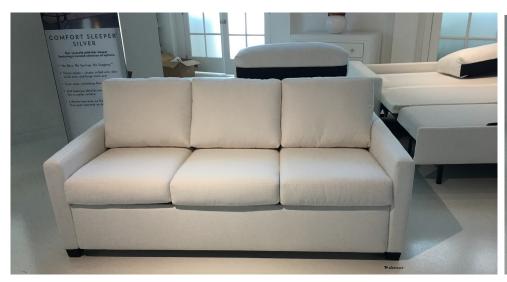

## Comfort Sleeper® Silver UNFOLD DREAMS

A second-tier option available in three beautiful styles and four mattress sizes. The Comfort Sleeper® SILVER features a fall-away back and American Leather's patented sleep system. The 4" gel mattress delivers

a great night's sleep.

| THE COMFORT SLEEPER                                                        | COMFORT SLEEPER<br>SILVER                                  |
|----------------------------------------------------------------------------|------------------------------------------------------------|
| 15 styles                                                                  | 3 styles                                                   |
| 7 mattress sizes: King, Queen Plus, Queen, Full,<br>Twin, Cot & Double Cot | 4 mattress sizes: Queen Plus, Queen, Full & Twin           |
| 3 Premium mattresses: 4" and 5"<br>Premier, Gel & TemperPedic              | 2 mattress options: 4"<br>Premier & Gel                    |
| Matching stationary & sectional options                                    |                                                            |
| Spring assisted open/close mechanism                                       |                                                            |
| Lifetime warranty on frame<br>10-year warranty on mechanism                | Lifetime warranty on frame<br>5-year warranty on mechanism |