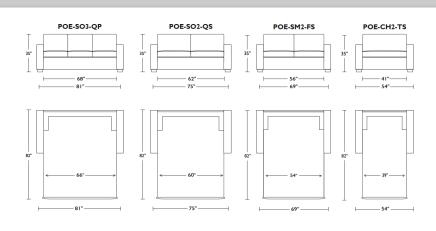

|
| Spring assisted open/close mechanism                                       |                                                            |
| Lifetime warranty on frame<br>10-year warranty on mechanism                | Lifetime warranty on frame<br>5-year warranty on mechanism |







PALMER

PORTER

## **Standard Features:**

Premium high-density, high-resiliency foam Loose back and seat cushions Fall away back becomes mattress section Zero wall clearance Single needle top-stitch

Lifetime warranty on frame Limited five-year warranty on mechanism Quick-ship delivery

## Options:

Wood legs in Acorn, Espresso or Walnut finish

## **Mattress Options:**

Four inches of high-density, high-resiliency foam

Four inches of plush, high-density foam with a cooling gel topper









AMERICAN EATHER