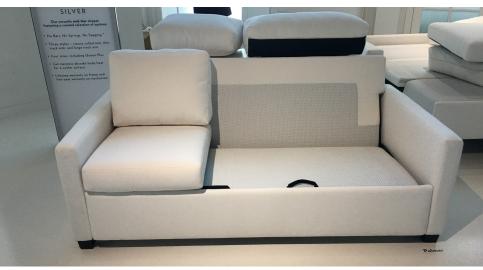

## Comfort Sleeper® Silver UNFOLD DREAMS

A second-tier option available in three beautiful styles and four mattress sizes. The Comfort Sleeper® SILVER features a fall-away back and American Leather's patented sleep system. The 4" gel mattress delivers

## **Standard Features:**

Premium high-density, high-resiliency foam Loose back and seat cushions Fall away back becomes mattress section Zero wall clearance Single needle top-stitch

Lifetime warranty on frame Limited five-year warranty on mechanism Quick-ship delivery

## **Mattress Options:**

Four inches of high-density, high-resiliency foam

Four inches of plush, high-density foam with a cooling gel topper

AMERICAN EATHER