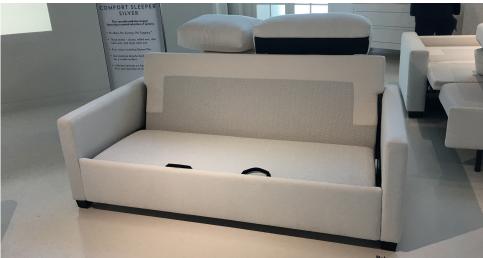

## Comfort Sleeper® Silver UNFOLD DREAMS

A second-tier option available in three beautiful styles and four mattress sizes. The Comfort Sleeper® SILVER features a fall-away back and American Leather's patented sleep system. The 4" gel mattress delivers

## **Standard Features:**

Premium high-density, high-resiliency foam Loose back and seat cushions Fall away back becomes mattress section Zero wall clearance Single needle top-stitch

Lifetime warranty on frame Limited five-year warranty on mechanism Quick-ship delivery