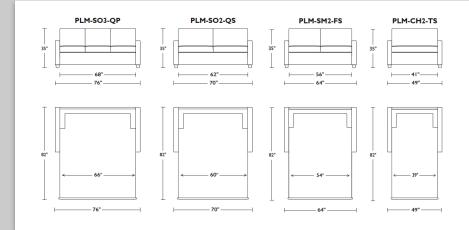

|
| Spring assisted open/close mechanism                                       |                                                            |
| Lifetime warranty on frame<br>10-year warranty on mechanism                | Lifetime warranty on frame<br>5-year warranty on mechanism |







PALMER

PORTER

## **Standard Features:**

Premium high-density, high-resiliency foam Loose back and seat cushions Fall away back becomes mattress section Zero wall clearance Single needle top-stitch

Lifetime warranty on frame Limited five-year warranty on mechanism Quick-ship delivery

## Options:

Wood legs in Acorn, Espresso or Walnut finish

## **Mattress Options:**

Four inches of high-density, high-resiliency foam

Four inches of plush, high-density foam with a cooling gel topper









AMERICAN EATHER