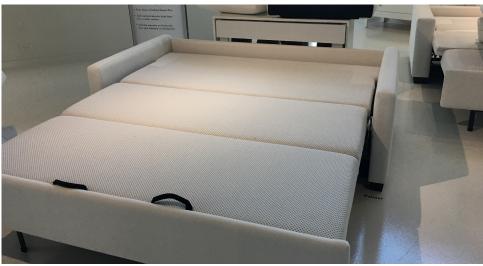

## Comfort Sleeper® Silver UNFOLD DREAMS

A second-tier option available in three beautiful styles and four mattress sizes. The Comfort Sleeper® SILVER features a fall-away back and American Leather's patented sleep system. The 4" gel mattress delivers

## **Mattress Options:**

Four inches of high-density, high-resiliency foam

Four inches of plush, high-density foam with a cooling gel topper

AMERICAN EATHER