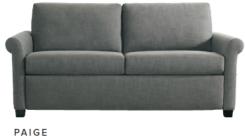

| 3 styles                                                   |
| 7 mattress sizes: King, Queen Plus, Queen, Full,<br>Twin, Cot & Double Cot | 4 mattress sizes: Queen Plus, Queen, Full & Twin           |
| 3 Premium mattresses: 4" and 5"<br>Premier, Gel & TemperPedic              | 2 mattress options: 4"<br>Premier & Gel                    |
| Matching stationary & sectional options                                    |                                                            |
| Spring assisted open/close mechanism                                       |                                                            |
| Lifetime warranty on frame<br>10-year warranty on mechanism                | Lifetime warranty on frame<br>5-year warranty on mechanism |







PALMER

PORTER

## **Standard Features:**

Premium high-density, high-resiliency foam Loose back and seat cushions Fall away back becomes mattress section Zero wall clearance Single needle top-stitch

Lifetime warranty on frame Limited five-year warranty on mechanism Quick-ship delivery

## Options:

Wood legs in Acorn, Espresso or Walnut finish

## **Mattress Options:**

Four inches of high-density, high-resiliency foam

Four inches of plush, high-density foam with a cooling gel topper









AMERICAN EATHER