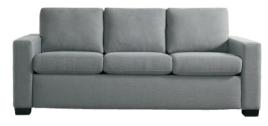

| 3 styles                                                   |
| 7 mattress sizes: King, Queen Plus, Queen, Full,<br>Twin, Cot & Double Cot | 4 mattress sizes: Queen Plus, Queen, Full & Twin           |
| 3 Premium mattresses: 4" and 5"<br>Premier, Gel & TemperPedic              | 2 mattress options: 4"<br>Premier & Gel                    |
| Matching stationary & sectional options                                    |                                                            |
| Spring assisted open/close mechanism                                       |                                                            |
| Lifetime warranty on frame<br>10-year warranty on mechanism                | Lifetime warranty on frame<br>5-year warranty on mechanism |







PALMER

PORTER

## **Standard Features:**

Premium high-density, high-resiliency foam Loose back and seat cushions Fall away back becomes mattress section Zero wall clearance Single needle top-stitch

Lifetime warranty on frame Limited five-year warranty on mechanism Quick-ship delivery

## Options:

Wood legs in Acorn, Espresso or Walnut finish

## **Mattress Options:**

Four inches of high-density, high-resiliency foam

Four inches of plush, high-density foam with a cooling gel topper









AMERICAN EATHER