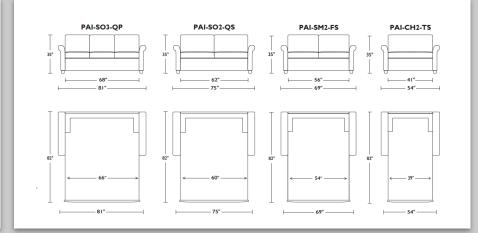

|
| Spring assisted open/close mechanism                                       |                                                            |
| Lifetime warranty on frame<br>10-year warranty on mechanism                | Lifetime warranty on frame<br>5-year warranty on mechanism |







PALMER

PORTER

## **Standard Features:**

Premium high-density, high-resiliency foam Loose back and seat cushions Fall away back becomes mattress section Zero wall clearance Single needle top-stitch

Lifetime warranty on frame Limited five-year warranty on mechanism Quick-ship delivery

## Options:

Wood legs in Acorn, Espresso or Walnut finish

## **Mattress Options:**

Four inches of high-density, high-resiliency foam

Four inches of plush, high-density foam with a cooling gel topper









AMERICAN EATHER