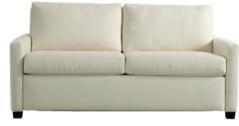

| 3 styles                                                   |
| 7 mattress sizes: King, Queen Plus, Queen, Full,<br>Twin, Cot & Double Cot | 4 mattress sizes: Queen Plus, Queen, Full & Twin           |
| 3 Premium mattresses: 4" and 5"<br>Premier, Gel & TemperPedic              | 2 mattress options: 4"<br>Premier & Gel                    |
| Matching stationary & sectional options                                    |                                                            |
| Spring assisted open/close mechanism                                       |                                                            |
| Lifetime warranty on frame<br>10-year warranty on mechanism                | Lifetime warranty on frame<br>5-year warranty on mechanism |







PALMER

PORTER

## **Standard Features:**

Premium high-density, high-resiliency foam Loose back and seat cushions Fall away back becomes mattress section Zero wall clearance Single needle top-stitch

Lifetime warranty on frame Limited five-year warranty on mechanism Quick-ship delivery

## Options:

Wood legs in Acorn, Espresso or Walnut finish

## **Mattress Options:**

Four inches of high-density, high-resiliency foam

Four inches of plush, high-density foam with a cooling gel topper









AMERICAN EATHER