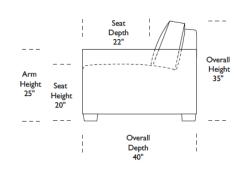

## **Standard Features:**

Premium high-density, high-resiliency foam Loose back and seat cushions Fall away back becomes mattress section Zero wall clearance Single needle top-stitch

Lifetime warranty on frame Limited five-year warranty on mechanism Quick-ship delivery

## Options:

Wood legs in Acorn, Espresso or Walnut finish