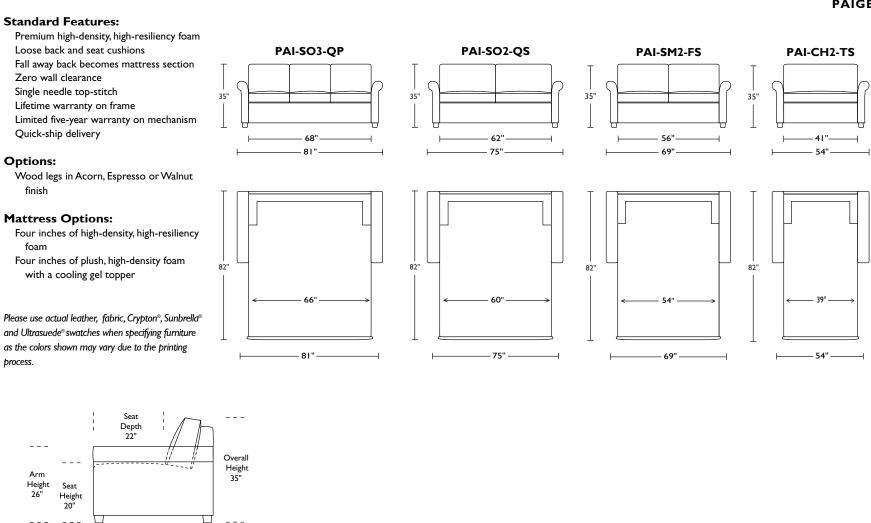

## PAIGE

### COMFORT SLEEPER BY AMERICAN LEATHER® SILVER

Overall Depth 40"

> Scale: I/4 inch = 1 foot All dimensions are approximate and subject to change. Specify components from the sitting position. U.S. patents #6904628 & 8011034