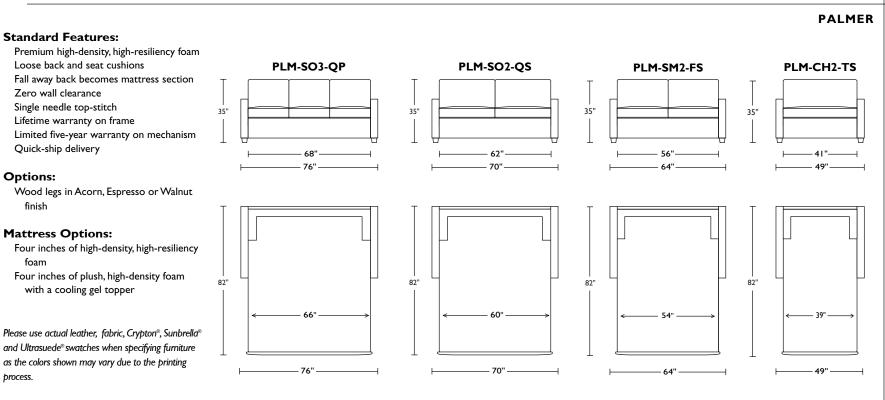

### PALMER

### COMFORT SLEEPER BY AMERICAN LEATHER® SILVER

Seat Depth 22" - - -Overall Height 35" Arm Height 24" Seat Height 20"  $\Box$ \_ \_ \_ \_ \_ \_ \_ \_ \_ Overall Depth 40"

> Scale: 1/4 inch = 1 foot V.04.30.19 All dimensions are approximate and subject to change. Specify components from the sitting position. U.S. patents #6904628 & 8011034