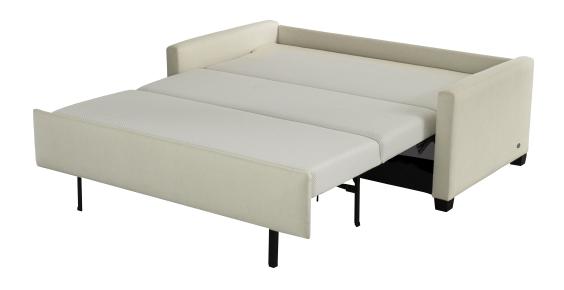

## COMFORT SLEEPER® COLLECTION | SILVER

### PALMER

### COMFORT SLEEPER BY AMERICAN LEATHER® SILVER

Seat Depth 22" - - -Overall Height 35" Arm Height 24" Seat Height 20"  $\Box$ \_ \_ \_ \_ \_ \_ \_ \_ \_ Overall Depth 40"

> Scale: 1/4 inch = 1 foot V.04.30.19 All dimensions are approximate and subject to change. Specify components from the sitting position. U.S. patents #6904628 & 8011034