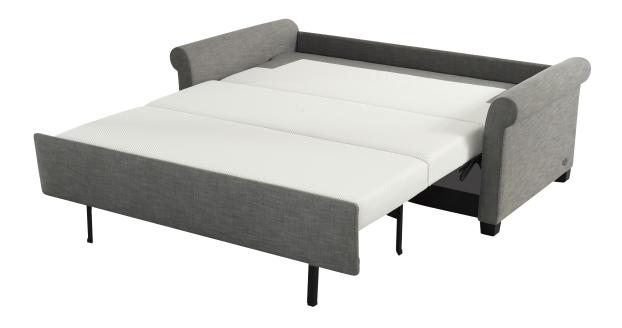

## PAIGE

### COMFORT SLEEPER BY AMERICAN LEATHER® SILVER

Overall Depth 40"

> Scale: I/4 inch = 1 foot All dimensions are approximate and subject to change. Specify components from the sitting position. U.S. patents #6904628 & 8011034