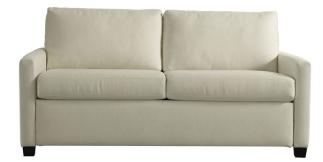

### PALMER

### COMFORT SLEEPER BY AMERICAN LEATHER® SILVER

Seat Depth 22" - - -Overall Height 35" Arm Height 24" Seat Height 20"  $\Box$ \_ \_ \_ \_ \_ \_ \_ \_ \_ Overall Depth 40"

> Scale: 1/4 inch = 1 foot V.04.30.19 All dimensions are approximate and subject to change. Specify components from the sitting position. U.S. patents #6904628 & 8011034