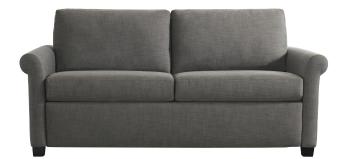

## PAIGE

### COMFORT SLEEPER BY AMERICAN LEATHER® SILVER

Overall Depth 40"

> Scale: I/4 inch = 1 foot All dimensions are approximate and subject to change. Specify components from the sitting position. U.S. patents #6904628 & 8011034