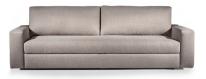

# **CHOOSE FROM 2 STUNNING STYLES:**

### ARTHUR

CLOSED Height 32-35" | Width 90" | Depth 40"

OPEN Width 90" | Depth 59"