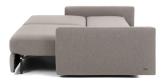

# **FEATURES & OPTIONS**

- 80" x 54" sleeping space when open
- High leg and low leg options available
- Bench seat or 2 over 2 sofa configuration
- Storage chaise available
- Down seat and back cushions available