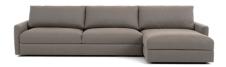

# **CHOOSE FROM 2 STUNNING STYLES:**

#### WADE

CLOSED Height 32-35" | Width 97" | Depth 40"

OPEN Width 97" | Depth 59"

Built on the foundation of innovation, style, and speed; we remain firmly rooted in our heritage. AMERICAN LEATHER brings you impeccable European craftsmanship from our state-of-the-art headquarters in Dallas, Texas. From the revolutionary COMFORT AIR™ to the world-renowned COMFORT SLEEPER\*, we invite you to experience pure excellence.