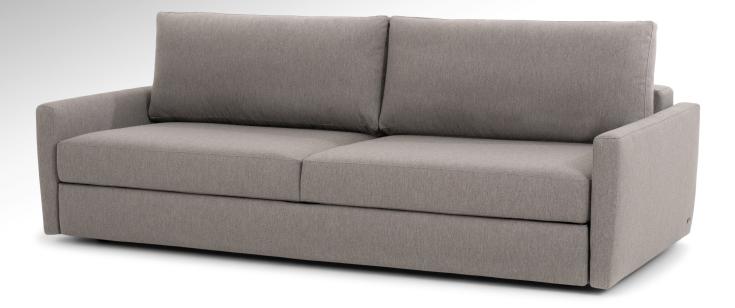

# ALL DAY SLEEPER EXPERIENCE EASY LIVING, EASY SLEEPING.

# **FEATURES & OPTIONS**

- 80" x 54" sleeping space when open
- High leg and low leg options available
- Bench seat or 2 over 2 sofa configuration
- Storage chaise available
- Down seat and back cushions available