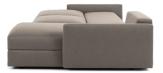

# **FEATURES & OPTIONS**

- 80" x 54" sleeping space when open
- High leg and low leg options available
- Bench seat or 2 over 2 sofa configuration
- Storage chaise available
- Down seat and back cushions available

# **CHOOSE FROM 2 STUNNING STYLES:**