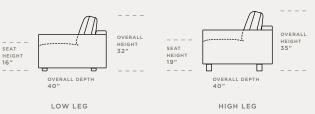

# **FEATURES & OPTIONS**

- 80" x 54" sleeping space when open
- High leg and low leg options available
- Bench seat or 2 over 2 sofa configuration
- Storage chaise available
- Down seat and back cushions available

# **MULTIPLE LEG FINISHES**

#### HIGH LEG

| ACORN  | ESPRESSO | WALNUT |
|--------|----------|--------|
| WOOD   | WOOD     | WOOD   |
| FINISH | FINISH   | FINISH |