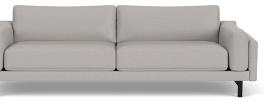

### CARMET

LOW LEG Height 32"–34" | Depth 38" | Seat Depth 23" Width Varies by Configuration

DORAN

HIGH LEG Height 32"-34" | Depth 38" | Seat Depth 23" Width Varies by Configuration

LOW LEG Height 32"-34" | Depth 37" | Seat Depth 23" Width Varies by Configuration

ESTERO

COOKS

LOW LEG Height 32"-34" | Depth 38" | Seat Depth 23" Width Varies by Configuration

### MONTARA

LOW LEG Height 32"-34" | Depth 38" | Seat Depth 23" Width Varies by Configuration

Height 33"-35" | Depth 38" | Seat Depth 23" Width Varies by Configuration

LOW LEG Height 33"-35" | Depth 38" | Seat Depth 23" Width Varies by Configuration

LOW LEG Height 32"-34" | Depth 38" | Seat Depth 23" Width Varies by Configuration

HIGH LEG Height 32"-34" | Depth 38" | Seat Depth 23" Width Varies by Configuration

HIGH LEG Height 32"-34" | Depth 37" | Seat Depth 23" Width Varies by Configuration

HIGH LEG Height 32"-34" | Depth 38" | Seat Depth 23" Width Varies by Configuration

HIGH LEG Height 32"-34" | Depth 38" | Seat Depth 23" Width Varies by Configuration