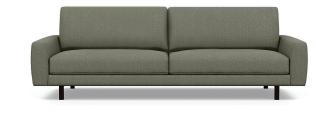

### CARMET

LOW LEG Height 32"–34" | Depth 38" | Seat Depth 23" Width Varies by Configuration

DORAN

HIGH LEG Height 32"-34" | Depth 38" | Seat Depth 23" Width Varies by Configuration

LOW LEG Height 32"-34" | Depth 37" | Seat Depth 23" Width Varies by Configuration

ESTERO

COOKS

LOW LEG Height 32"-34" | Depth 38" | Seat Depth 23" Width Varies by Configuration

### MONTARA

LOW LEG Height 32"-34" | Depth 38" | Seat Depth 23" Width Varies by Configuration

Height 33"-35" | Depth 38" | Seat Depth 23" Width Varies by Configuration

LOW LEG Height 33"-35" | Depth 38" | Seat Depth 23" Width Varies by Configuration

LOW LEG Height 32"-34" | Depth 38" | Seat Depth 23" Width Varies by Configuration

HIGH LEG Height 32"-34" | Depth 38" | Seat Depth 23" Width Varies by Configuration

HIGH LEG Height 32"-34" | Depth 37" | Seat Depth 23" Width Varies by Configuration

HIGH LEG Height 32"-34" | Depth 38" | Seat Depth 23" Width Varies by Configuration

HIGH LEG Height 32"-34" | Depth 38" | Seat Depth 23" Width Varies by Configuration