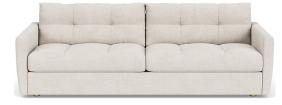

### **FEATURES & OPTIONS**

- One inviting seat, six cosmopolitan styles
- · High-leg or low-leg option available without changing seat depth or seat height
- Back and seat cushion decorative detail options: Plain, Tufted, or Knife-Edge
- · Loose back and seat cushions with foam or down insert options
- 2" taller back option available

### **CUSHION DETAIL OPTIONS**

PLAIN

KNIFE-EDGE