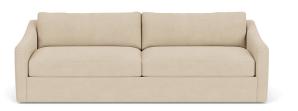

### CARMET

LOW LEG Height 32"–34" | Depth 38" | Seat Depth 23" Width Varies by Configuration

DORAN

HIGH LEG Height 32"-34" | Depth 38" | Seat Depth 23" Width Varies by Configuration

LOW LEG Height 32"-34" | Depth 37" | Seat Depth 23" Width Varies by Configuration

ESTERO

COOKS

LOW LEG Height 32"-34" | Depth 38" | Seat Depth 23" Width Varies by Configuration

### MONTARA

LOW LEG Height 32"-34" | Depth 38" | Seat Depth 23" Width Varies by Configuration

Height 33"-35" | Depth 38" | Seat Depth 23" Width Varies by Configuration

LOW LEG Height 33"-35" | Depth 38" | Seat Depth 23" Width Varies by Configuration

LOW LEG Height 32"-34" | Depth 38" | Seat Depth 23" Width Varies by Configuration

HIGH LEG Height 32"-34" | Depth 38" | Seat Depth 23" Width Varies by Configuration

HIGH LEG Height 32"-34" | Depth 37" | Seat Depth 23" Width Varies by Configuration

HIGH LEG Height 32"-34" | Depth 38" | Seat Depth 23" Width Varies by Configuration

HIGH LEG Height 32"-34" | Depth 38" | Seat Depth 23" Width Varies by Configuration