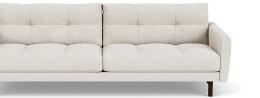

### CARMET

LOW LEG Height 32"–34" | Depth 38" | Seat Depth 23" Width Varies by Configuration

DORAN

HIGH LEG Height 32"-34" | Depth 38" | Seat Depth 23" Width Varies by Configuration

LOW LEG Height 32"-34" | Depth 37" | Seat Depth 23" Width Varies by Configuration

ESTERO

COOKS

LOW LEG Height 32"-34" | Depth 38" | Seat Depth 23" Width Varies by Configuration

### MONTARA

LOW LEG Height 32"-34" | Depth 38" | Seat Depth 23" Width Varies by Configuration

Height 33"-35" | Depth 38" | Seat Depth 23" Width Varies by Configuration

LOW LEG Height 33"-35" | Depth 38" | Seat Depth 23" Width Varies by Configuration

LOW LEG Height 32"-34" | Depth 38" | Seat Depth 23" Width Varies by Configuration

HIGH LEG Height 32"-34" | Depth 38" | Seat Depth 23" Width Varies by Configuration

HIGH LEG Height 32"-34" | Depth 37" | Seat Depth 23" Width Varies by Configuration

HIGH LEG Height 32"-34" | Depth 38" | Seat Depth 23" Width Varies by Configuration

HIGH LEG Height 32"-34" | Depth 38" | Seat Depth 23" Width Varies by Configuration