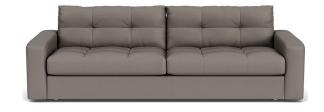

### MONTARA

LOW LEG Height 32"-34" | Depth 38" | Seat Depth 23" Width Varies by Configuration

Height 33"-35" | Depth 38" | Seat Depth 23" Width Varies by Configuration

LOW LEG Height 33"-35" | Depth 38" | Seat Depth 23" Width Varies by Configuration