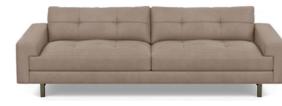

### CARMET

LOW LEG Height 32"–34" | Depth 38" | Seat Depth 23" Width Varies by Configuration

DORAN

HIGH LEG Height 32"-34" | Depth 38" | Seat Depth 23" Width Varies by Configuration

LOW LEG Height 32"-34" | Depth 37" | Seat Depth 23" Width Varies by Configuration

ESTERO

COOKS

LOW LEG Height 32"-34" | Depth 38" | Seat Depth 23" Width Varies by Configuration

### MONTARA

LOW LEG Height 32"-34" | Depth 38" | Seat Depth 23" Width Varies by Configuration

Height 33"-35" | Depth 38" | Seat Depth 23" Width Varies by Configuration

LOW LEG Height 33"-35" | Depth 38" | Seat Depth 23" Width Varies by Configuration

LOW LEG Height 32"-34" | Depth 38" | Seat Depth 23" Width Varies by Configuration

HIGH LEG Height 32"-34" | Depth 38" | Seat Depth 23" Width Varies by Configuration

HIGH LEG Height 32"-34" | Depth 37" | Seat Depth 23" Width Varies by Configuration

HIGH LEG Height 32"-34" | Depth 38" | Seat Depth 23" Width Varies by Configuration

HIGH LEG Height 32"-34" | Depth 38" | Seat Depth 23" Width Varies by Configuration