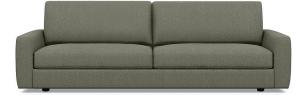

### CARMET

LOW LEG Height 32"–34" | Depth 38" | Seat Depth 23" Width Varies by Configuration

DORAN

HIGH LEG Height 32"-34" | Depth 38" | Seat Depth 23" Width Varies by Configuration

LOW LEG Height 32"-34" | Depth 37" | Seat Depth 23" Width Varies by Configuration