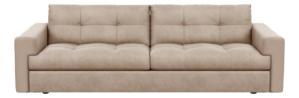

### CARMET

LOW LEG Height 32"–34" | Depth 38" | Seat Depth 23" Width Varies by Configuration

DORAN

HIGH LEG Height 32"-34" | Depth 38" | Seat Depth 23" Width Varies by Configuration

LOW LEG Height 32"-34" | Depth 37" | Seat Depth 23" Width Varies by Configuration

ESTERO

COOKS

LOW LEG Height 32"-34" | Depth 38" | Seat Depth 23" Width Varies by Configuration

### MONTARA

LOW LEG Height 32"-34" | Depth 38" | Seat Depth 23" Width Varies by Configuration

Height 33"-35" | Depth 38" | Seat Depth 23" Width Varies by Configuration

LOW LEG Height 33"-35" | Depth 38" | Seat Depth 23" Width Varies by Configuration

LOW LEG Height 32"-34" | Depth 38" | Seat Depth 23" Width Varies by Configuration

HIGH LEG Height 32"-34" | Depth 38" | Seat Depth 23" Width Varies by Configuration

HIGH LEG Height 32"-34" | Depth 37" | Seat Depth 23" Width Varies by Configuration

HIGH LEG Height 32"-34" | Depth 38" | Seat Depth 23" Width Varies by Configuration

HIGH LEG Height 32"-34" | Depth 38" | Seat Depth 23" Width Varies by Configuration