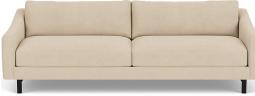

LOW LEG Height 32"-34" | Depth 38" | Seat Depth 23" Width Varies by Configuration

HIGH LEG Height 32"-34" | Depth 38" | Seat Depth 23" Width Varies by Configuration

HIGH LEG Height 32"-34" | Depth 37" | Seat Depth 23" Width Varies by Configuration