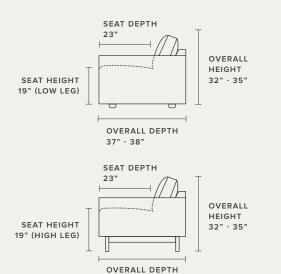

### **FEATURES & OPTIONS**

- One inviting seat, six cosmopolitan styles
- · High-leg or low-leg option available without changing seat depth or seat height
- Back and seat cushion decorative detail options: Plain, Tufted, or Knife-Edge
- · Loose back and seat cushions with foam or down insert options
- 2" taller back option available

37" - 38'

### CARMET

LOW LEG Height 32"–34" | Depth 38" | Seat Depth 23" Width Varies by Configuration

DORAN

HIGH LEG Height 32"-34" | Depth 38" | Seat Depth 23" Width Varies by Configuration

LOW LEG Height 32"-34" | Depth 37" | Seat Depth 23" Width Varies by Configuration

ESTERO

COOKS

LOW LEG Height 32"-34" | Depth 38" | Seat Depth 23" Width Varies by Configuration

### MONTARA

LOW LEG Height 32"-34" | Depth 38" | Seat Depth 23" Width Varies by Configuration

Height 33"-35" | Depth 38" | Seat Depth 23" Width Varies by Configuration

LOW LEG Height 33"-35" | Depth 38" | Seat Depth 23" Width Varies by Configuration

LOW LEG Height 32"-34" | Depth 38" | Seat Depth 23" Width Varies by Configuration

HIGH LEG Height 32"-34" | Depth 38" | Seat Depth 23" Width Varies by Configuration

HIGH LEG Height 32"-34" | Depth 37" | Seat Depth 23" Width Varies by Configuration

HIGH LEG Height 32"-34" | Depth 38" | Seat Depth 23" Width Varies by Configuration

HIGH LEG Height 32"-34" | Depth 38" | Seat Depth 23" Width Varies by Configuration