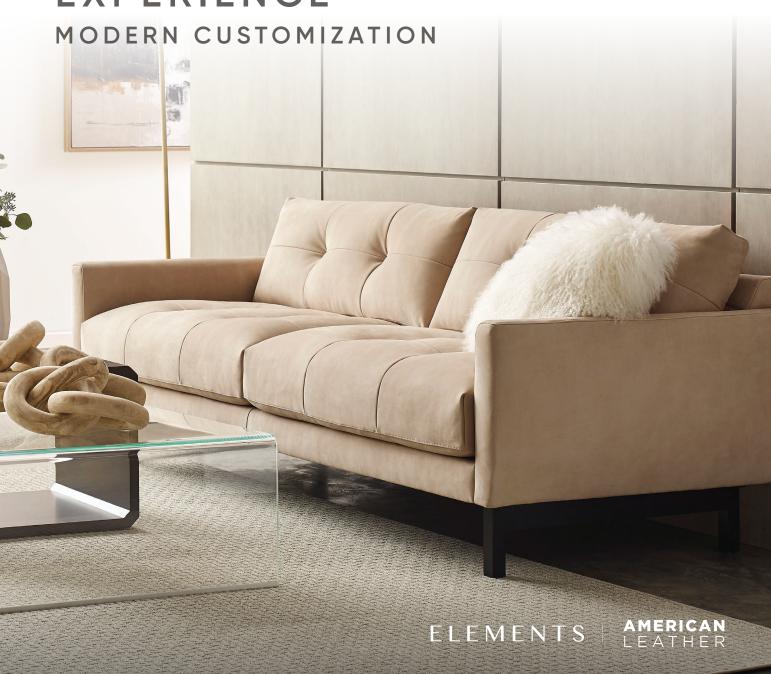

## ELEMENTS

EXPERIENCE MODERN CUSTOMIZATION

### EXPERIENCE MODERN CUSTOMIZATION

Timeless sensibility meets modern fashion in the Elements collection. Choose from six designer styles, then customize the leg type, sofa or sectional configuration,

and more. As an accent piece or the main event, the Elements collection is perfect for any room.

### **FEATURES & OPTIONS**

- One inviting seat, six cosmopolitan styles
- · High-leg or low-leg option available without changing seat depth or seat height
- Back and seat cushion decorative detail options: Plain, Tufted, or Knife-Edge
- · Loose back and seat cushions with foam or down insert options
- 2" taller back option available