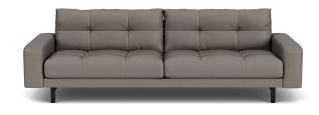

ESTERO

COOKS

LOW LEG Height 32"-34" | Depth 38" | Seat Depth 23" Width Varies by Configuration