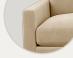

#### SLOPE ARM

Height 33–36" | Depth 34–42" | Seat Depth 19"-27" Width Varies by Configuration