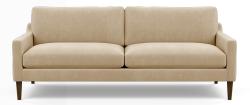

#### ROLLED ARM

Height 33–36" | Depth 34–42" | Seat Depth 19"-27" Width Varies by Configuration