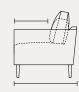

### STEP 5: DEPTH & HEIGHT

GRAND Overall Depth 42" Seat Depth 27" STUDIO Overall Depth 38" Seat Depth 23" MICRO Overall Depth 34"

Seat Depth 19"

LOW PROFILE Overall Height 33" HIGH PROFILE Overall Height 36"