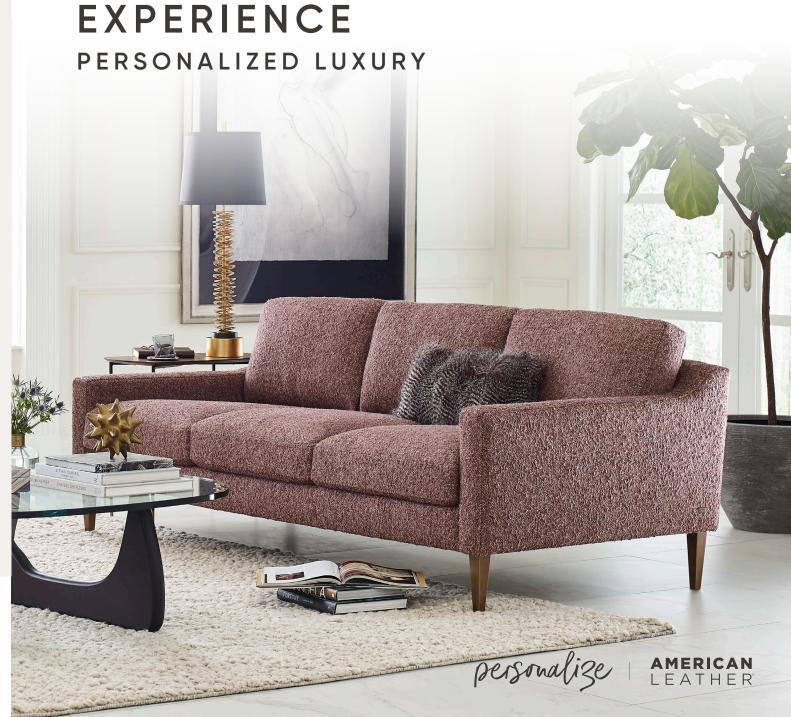

# EXPERIENCE PERSONALIZED LUXURY

Choose the configuration to match your needs, from a stylish chair to a multi-seat sectional with chaise for ultimate lounging, then adjust the seat depth and back height to tailor perfect usability. Wrap the whole thing in one of our many premium fabrics or leathers, many of which are designed to stand up to life's messes. With multiple cushion options, five stunning arm styles, and premium leg finishes, craft your ultimate sofa.