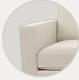

#### ROLLED ARM

Height 33–36" | Depth 34–42" | Seat Depth 19"-27" Width Varies by Configuration

## SOFT CURVE ARM

Height 33–36" | Depth 34–42" | Seat Depth 19"-27" Width Varies by Configuration

#### SLOPE ARM

Height 33–36" | Depth 34–42" | Seat Depth 19"-27" Width Varies by Configuration