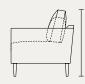

#### ROLLED ARM

Height 33–36" | Depth 34–42" | Seat Depth 19"-27" Width Varies by Configuration