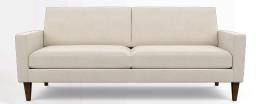

#### GRAND TRACK ARM

Height 33–36" | Depth 34–42" | Seat Depth 19"-27" Width Varies by Configuration