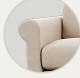

#### ROLLED ARM

Height 33–36" | Depth 34–42" | Seat Depth 19"-27" Width Varies by Configuration

## SOFT CURVE ARM

Height 33–36" | Depth 34–42" | Seat Depth 19"-27" Width Varies by Configuration

#### SLOPE ARM

Height 33–36" | Depth 34–42" | Seat Depth 19"-27" Width Varies by Configuration