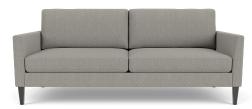

#### GRAND TRACK ARM

Height 33–36" | Depth 34–42" | Seat Depth 19"-27" Width Varies by Configuration