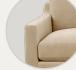

## SOFT CURVE ARM

Height 33–36" | Depth 34–42" | Seat Depth 19"-27" Width Varies by Configuration