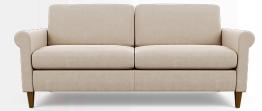

## SOFT CURVE ARM

Height 33–36" | Depth 34–42" | Seat Depth 19"-27" Width Varies by Configuration