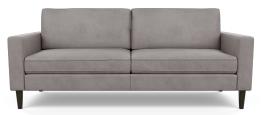

#### PETITE TRACK ARM

Height 33–36" | Depth 34–42" | Seat Depth 19"-27" Width Varies by Configuration