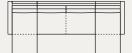

THREE SEAT CUSHIONS

STEP 3: CUSHION

help define a seating area. Perfectly proportioned, this is a classic style choice.

IN THE USA

Two seat cushions make a subtle statement with clean lines and a contemporary look.

line on the cushion.

BENCH SEAT

modern and provides a tailored look. It makes the sofa look larger since there is only one

High-resiliency foam core - Fabric or leather

FOAM