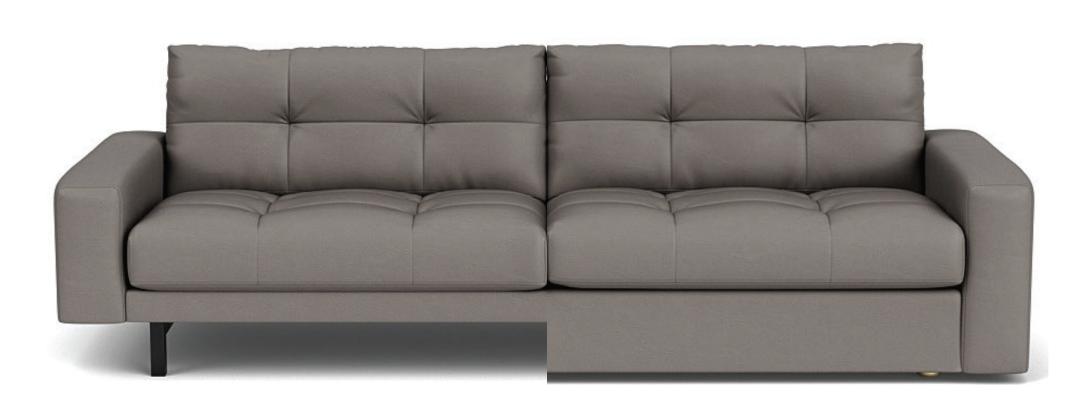

# ELEMENTS

These frames offer uncompromised style at an opening price point in grade 1 fabrics. Comprised of 6 frames, the Elements Collection offers unique customizations from top to bottom.

#### FEATURES & OPTIONS

- Six unique arm styles
- High-leg or low-leg option available without changing seat depth or seat height
- Back and seat cushion decorative detail options: Plain, Tufted, or Knife-Edge
- Loose back and seat cushions; available in foam or down seat and back construction (uncharge per seat for down)
- 2" Higher back option available no additional cost

## **CUSHION DETAIL OPTIONS**



# MULTIPLE LEG FINISHES

HIGH LEG ONLY



### LEG HEIGHT



## MEET THE STYLES



CARMET



COOKS



**DORAN** 



MONTARA



**ESTERO**Low-Leg Style Not Shown



LAWSON

kyli bingham brand ambazzador