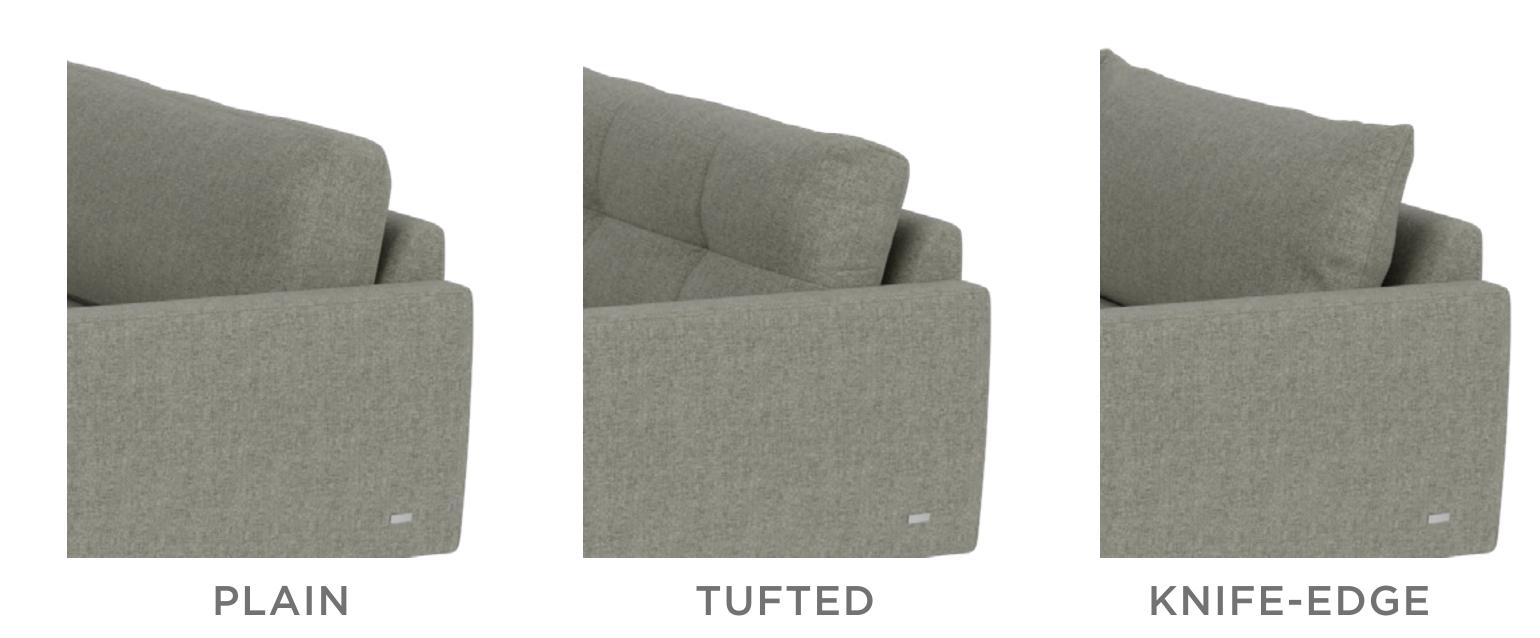

#### FEATURES & OPTIONS

- Six unique arm styles
- High-leg or low-leg option available without changing seat depth or seat height
- Back and seat cushion decorative detail options: Plain, Tufted, or Knife-Edge
- Loose back and seat cushions; available in foam or down seat and back construction (uncharge per seat for down)
- 2" Higher back option available no additional cost

## **CUSHION DETAIL OPTIONS**