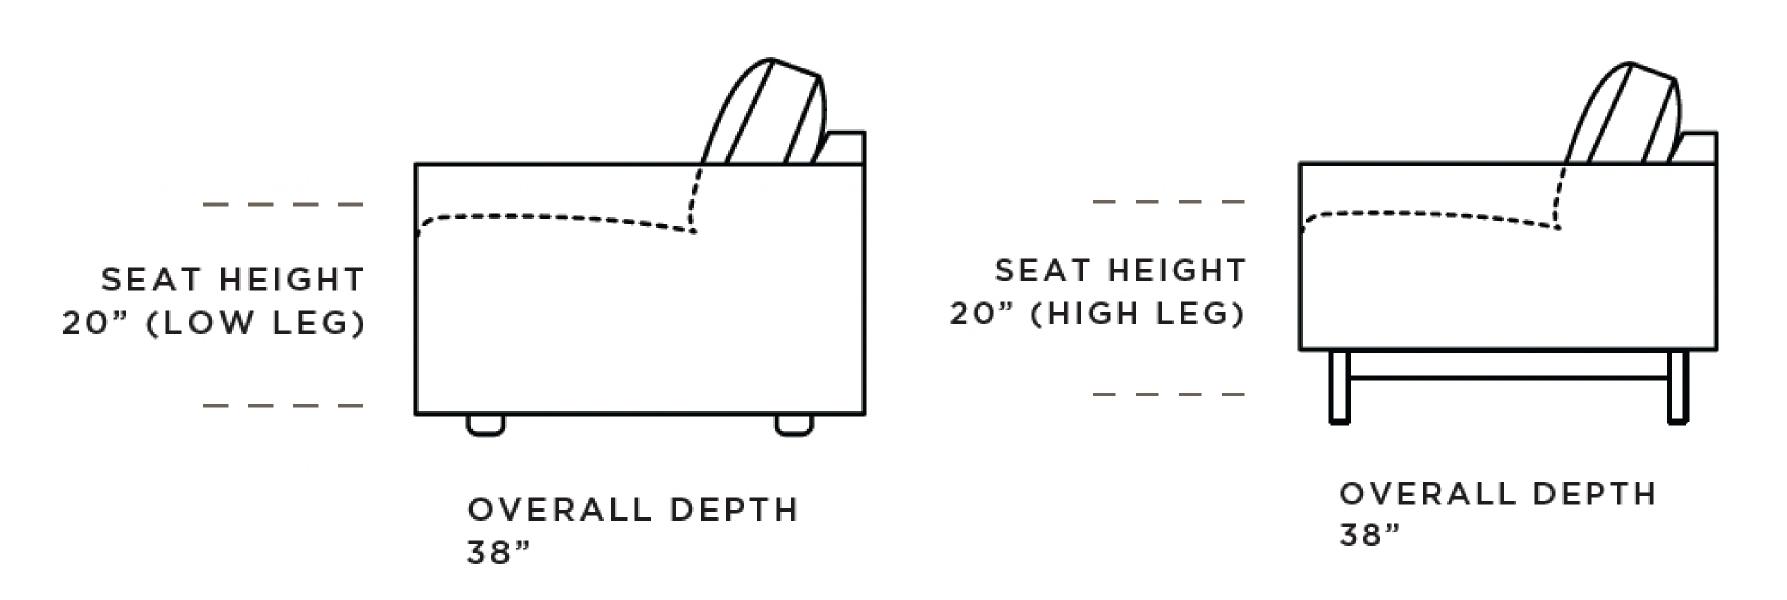

#### FEATURES & OPTIONS

- Six unique arm styles
- High-leg or low-leg option available without changing seat depth or seat height
- Back and seat cushion decorative detail options: Plain, Tufted, or Knife-Edge
- Loose back and seat cushions; available in foam or down seat and back construction (uncharge per seat for down)
- 2" Higher back option available no additional cost

### LEG HEIGHT