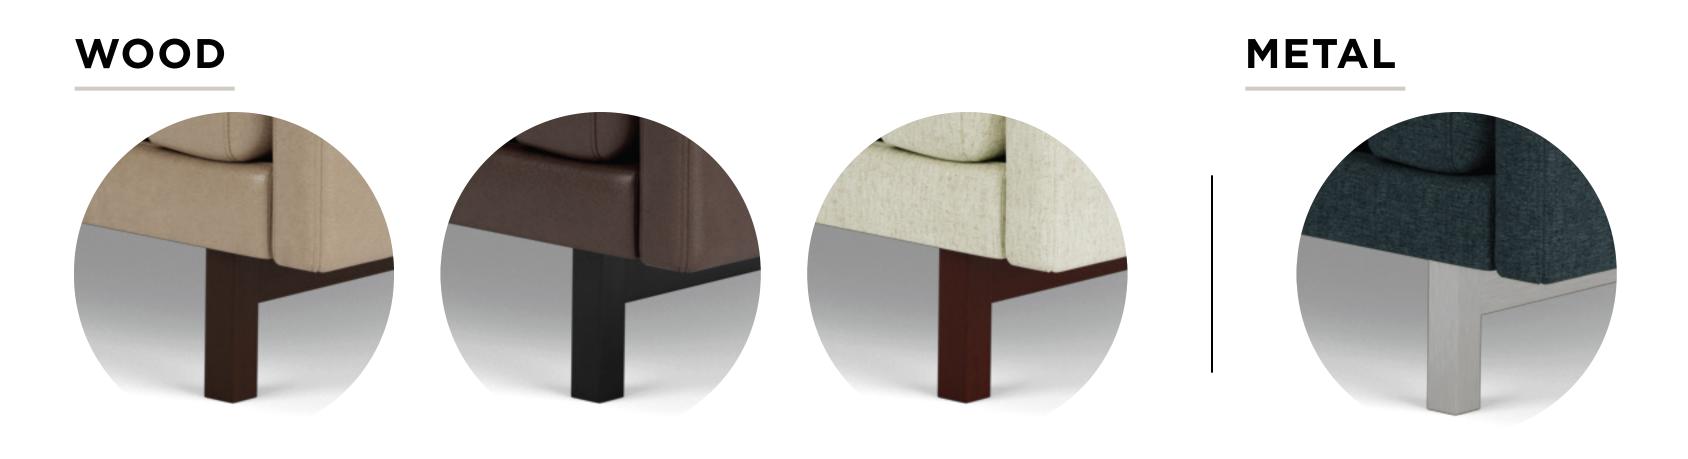

# ELEMENTS

These frames offer uncompromised style at an opening price point in grade 1 fabrics. Comprised of 6 frames, the Elements Collection offers unique customizations from top to bottom.

#### FEATURES & OPTIONS

- Six unique arm styles
- High-leg or low-leg option available without changing seat depth or seat height
- Back and seat cushion decorative detail options: Plain, Tufted, or Knife-Edge
- Loose back and seat cushions; available in foam or down seat and back construction (uncharge per seat for down)
- 2" Higher back option available no additional cost

## **CUSHION DETAIL OPTIONS**



# MULTIPLE LEG FINISHES

HIGH LEG ONLY



### LEG HEIGHT



## MEET THE STYLES



CARMET



COOKS



**DORAN** 



MONTARA



**ESTERO**Low-Leg Style Not Shown



LAWSON

kyli bingham brand ambazzador